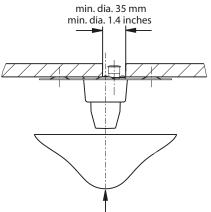

|                        | Protective housing: High impact polystyrol,<br>colour: White.<br>Additional painting is possible.                                                                                                 |
|------------------------|---------------------------------------------------------------------------------------------------------------------------------------------------------------------------------------------------|
| Mounting:              | Three holes in the base enable a mounting on<br>the ceiling. Two types of screws are supplied.<br>For the N connector a hole in the ceiling with a<br>diameter of 35 mm   1.4 inches is required. |
| Grounding:             | All metal parts including the inner conductor are DC grounded.                                                                                                                                    |
| Available accessories: | Broadband power splitters and tappers (694–2700 MHz).                                                                                                                                             |

Clip the protective housing into position after the antenna has been mounted with the help of the three supplied screws.