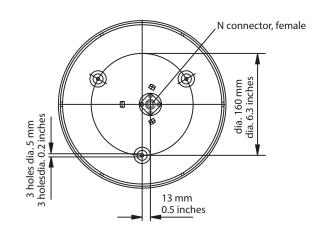

|                        | Protective housing: High impact polystyrol,<br>colour: White.<br>Additional painting is possible.                                                                                                 |
|------------------------|---------------------------------------------------------------------------------------------------------------------------------------------------------------------------------------------------|
| Mounting:              | Three holes in the base enable a mounting on<br>the ceiling. Two types of screws are supplied.<br>For the N connector a hole in the ceiling with a<br>diameter of 35 mm   1.4 inches is required. |
| Grounding:             | All metal parts including the inner conductor are DC grounded.                                                                                                                                    |
| Available accessories: | Broadband power splitters and tappers (694–2700 MHz).                                                                                                                                             |