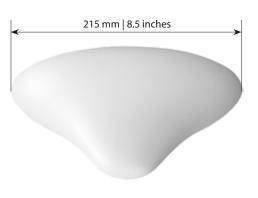

## 1-Port Indoor 876-960/1710-2700 360° 2dBi

| Type No.            |              | 80010749                                                                                         |
|---------------------|--------------|--------------------------------------------------------------------------------------------------|
| Frequency range     | MHz          | 876 – 960<br>1710 – 2700                                                                         |
| Polarization        |              | Vertical                                                                                         |
| Gain                | dBi          | 2                                                                                                |
| Impedance           | Ω            | 50                                                                                               |
| VSWR                |              | 876 – 890 MHz: < 2.0<br>890 – 960 MHz: < 1.7<br>1710 – 2170 MHz: < 1.6<br>2170 – 2700 MHz: < 2.0 |
| Intermodulation IM3 | dBc          | < –140 (2 x 40 dBm carrier)                                                                      |
| Max. power          | W            | 50 (at 50 °C ambient temperature)                                                                |
| Input               |              | 1 x N female                                                                                     |
| Protection class    |              | IP 30                                                                                            |
| Weight              | g lb         | 340   0.75                                                                                       |
| Diameter            | mm<br>inches | 215<br>8.5                                                                                       |
| Height              | mm<br>inches | 85 (without connector)<br>3.3 (without connector)                                                |
| Material:           |              | Base: Aluminum.<br>Protective housing: High impact polystyrol.                                   |