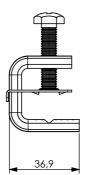

# **D) MOUNTING INSTRUCTIONS**

On request

code article MCM/8

| RI                              | DATE       | DR              | DATE |     | AP | Description:                                                                                                                          |
|---------------------------------|------------|-----------------|------|-----|----|---------------------------------------------------------------------------------------------------------------------------------------|
| 02                              |            |                 |      |     |    |                                                                                                                                       |
| 01                              |            |                 |      |     |    | MCM/8=compact clamp 8-25                                                                                                              |
| 00                              | 17/06/2015 | E.B.<br>EMISSIC |      |     |    |                                                                                                                                       |
| Building Sustainable Innovation |            |                 |      | Roh |    | Use:<br>Enbloc bidirectional mini clamp with a<br>patented ribbed, self centring pressure plate<br>and patented self-locking M8 screw |