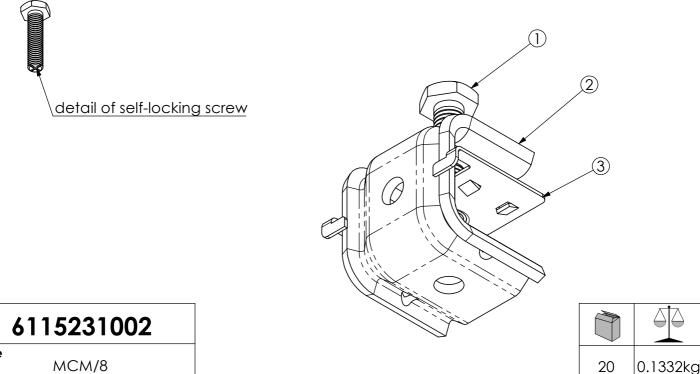

## A) SPECIFICATIONS

- Stainless steel VEI 8x35 screw 1
- 2 Stainless steel bow MCI M8 Aisi 304
- 3 Stainless steel pressure plate PPV3-8

# **D) MOUNTING INSTRUCTIONS**

On request

code article MCM/8

| RI                              | DATE       | DR              | DATE |     | AP | Description:                                                                                                                          |
|---------------------------------|------------|-----------------|------|-----|----|---------------------------------------------------------------------------------------------------------------------------------------|
| 02                              |            |                 |      |     |    |                                                                                                                                       |
| 01                              |            |                 |      |     |    | MCM/8=compact clamp 8-25                                                                                                              |
| 00                              | 17/06/2015 | E.B.<br>EMISSIC |      |     |    |                                                                                                                                       |
| Building Sustainable Innovation |            |                 |      | Roh |    | Use:<br>Enbloc bidirectional mini clamp with a<br>patented ribbed, self centring pressure plate<br>and patented self-locking M8 screw |