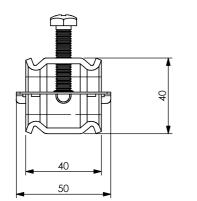

# **D) MOUNTING INSTRUCTIONS**

On request

code article MCM/8

| RI                              | DATE       | DR              | DATE |     | AP | Description:                                                                                                                          |
|---------------------------------|------------|-----------------|------|-----|----|---------------------------------------------------------------------------------------------------------------------------------------|
| 02                              |            |                 |      |     |    |                                                                                                                                       |
| 01                              |            |                 |      |     |    | MCM/8=compact clamp 8-25                                                                                                              |
| 00                              | 17/06/2015 | E.B.<br>EMISSIC |      |     |    |                                                                                                                                       |
| Building Sustainable Innovation |            |                 |      | Roh |    | Use:<br>Enbloc bidirectional mini clamp with a<br>patented ribbed, self centring pressure plate<br>and patented self-locking M8 screw |