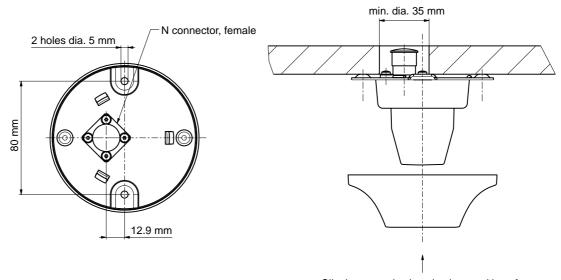

Material: Base: Aluminum.

Protective housing: High impact polystyrol,

colour: White.

Additional painting is possible.

Mounting: Holes in the base enable a mounting on the

ceiling. Screws are supplied.

For the N connector a hole in the ceiling with

a diameter of 35 mm is required.

Grounding: All metal parts including the inner conductor

are DC grounded.

Available accessories: Broadband power splitters and tappers

(800 - 2500 MHz).

Clip the protective housing into position after the antenna has been mounted with the help of the three supplied screws.