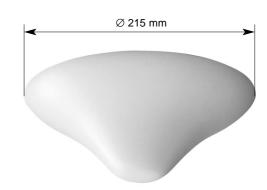

## VPol Indoor 876-960/1710-2500 360° 2dBi

| Type No.              | 800 10173                                                                                        |
|-----------------------|--------------------------------------------------------------------------------------------------|
| Frequency range       | 876 – 960 MHz<br>1710 – 2500 MHz                                                                 |
| Polarization          | Vertical                                                                                         |
| Gain                  | 2 dBi                                                                                            |
| Impedance             | 50 Ω                                                                                             |
| VSWR                  | 876 - 890 MHz: < 1.8<br>890 - 960 MHz: < 1.6<br>1710 - 2170 MHz: < 1.6<br>2170 - 2500 MHz: < 2.0 |
| Max. power (per band) | 50 W (at 50 °C ambient temperature)                                                              |
| Input                 | 1 x N female                                                                                     |
| Weight                | 340 g                                                                                            |
| Diameter              | 215 mm                                                                                           |
| Height                | 85 mm (without connector)                                                                        |