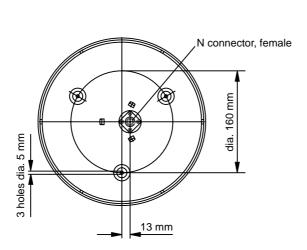

Material: Base: Aluminum.

Protective housing: High impact polystyrol,

colour: White.

Additional painting is possible.

Mounting: Three holes in the base enable a mounting on

the ceiling. Two types of screws are supplied. For the N connector a hole in the ceiling with a

diameter of 35 mm is required.

Grounding: All metal parts including the inner conductor

are DC grounded.

Available accessories: Broadband power splitters and tappers

(800 - 2500 MHz).

Clip the protective housing into position after the antenna has been mounted with the help of the three supplied screws.