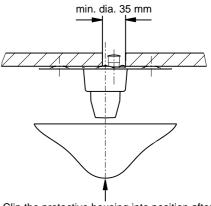

Material: Base: Aluminum.

Protective housing: High impact polystyrol,

colour: White.

Additional painting is possible.

Mounting: Three holes in the base enable a mounting on

the ceiling. Two types of screws are supplied. For the N connector a hole in the ceiling with a

diameter of 35 mm is required.

Grounding: All metal parts including the inner conductor

are DC grounded.

Available accessories: Broadband power splitters and tappers

(800 - 2500 MHz).

Clip the protective housing into position after the antenna has been mounted with the help of the three supplied screws.